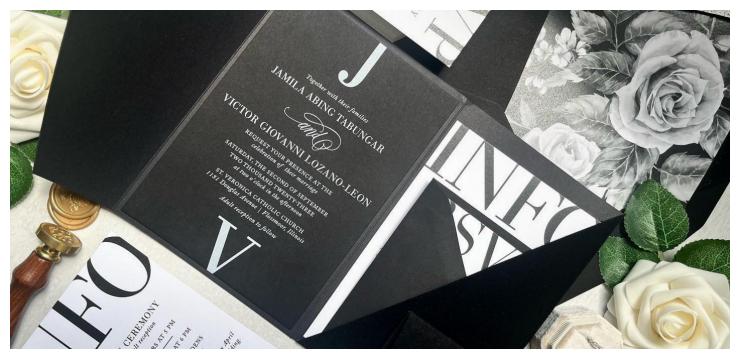

# POCKETS, JACKETS, AND GATEFOLDS

| Standard Pockets                         | \$1.50-\$2.50 |
|------------------------------------------|---------------|
| Digitally Printed Pockets                | \$4-\$6       |
| Laser Cut Gatefolds                      | \$3-\$4       |
| Angled & Laser Cut Pockets               | \$4 and up    |
| Vellum Full Wrap/Jacket (unprinted)      | \$1           |
| CMYK Printed Vellum or Paper Wrap/Jacket | \$3           |
| Flat Foil Invitation Wrap/Jacket         | \$3.50        |
| Full Color Art Wrap                      | \$3           |
| Fully Custom Designed Pockets            | \$6 and up    |

# **CUSTOM ART**

| Custom Venue Illustration (Line Art)    | \$100 and up |
|-----------------------------------------|--------------|
| Custom Venue Watercolor (Real Painting) | \$200 and up |
| Custom Design Fee                       | \$250 and up |