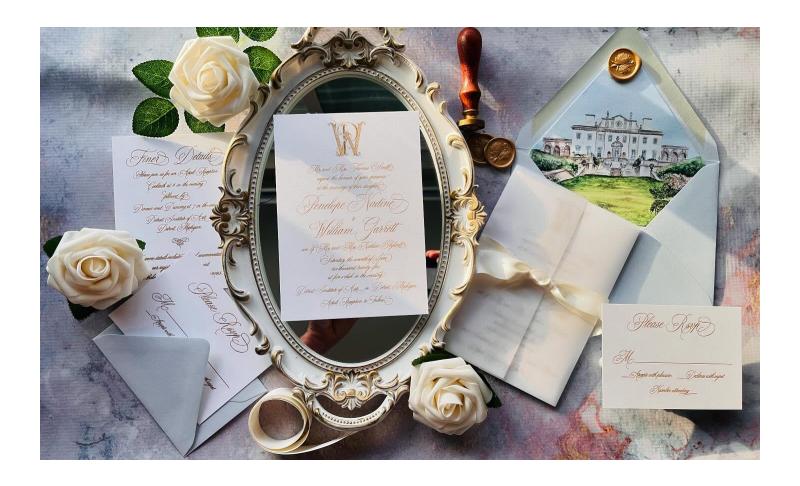

Your wedding invitations are the first glimpse into your day—the moment your guests open them, they'll feel the excitement, love, and magic of a day you've been dreaming about your whole life. More than just paper, they are keepsakes that set the tone for your celebration and have your guests swooning, "This is so them."

#### FOIL STAMPING OR FOIL PRESS

Foil stamping, or foil press, is a specialized printing technique that uses heat, pressure, and metallic or color foil to create a shiny, reflective design on the surface of paper or other materials. The process involves first manufacturing a copper plate featuring a custom design then pressing the heated metal die onto the foil, which transfers the design onto the material, giving it an elegant, luxurious finish. It's commonly used for adding metallic accents, such as gold or silver, to enhance the look and feel of wedding invitations and stationery. It is a luxury print process and more costly than digital printing or thermography.

# **CUSTOM ART**

| Custom Venue Illustration (Line Art)    | \$100 and up |
|-----------------------------------------|--------------|
| Custom Venue Watercolor (Real Painting) | \$200 and up |
| Custom Design Fee                       | \$250 and up |