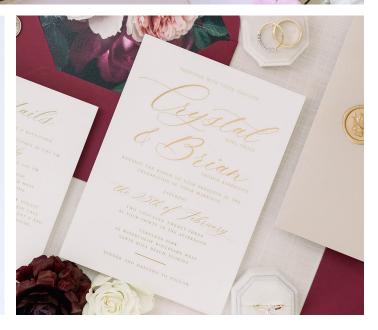

#### FULL COLOR DIGITAL PRINTING

Full-color digital printing is a process that prints in a full spectrum of colors directly onto paper or other materials. This method is affordable and ideal for producing vibrant, detailed prints without the need for traditional printing plates. It's especially suited for wedding invitations with custom artwork or colorful designs as the focal point.

#### RAISED THERMOGRAPHY

Thermography is a printing process that creates raised, textured lettering or designs by applying a special powder to wet ink and then heating it. The heat causes the powder to melt and bond to the ink, resulting in a glossy, raised effect similar to engraving but at a more affordable price. This process is often used for wedding invitations and stationery to add a touch of elegance and depth.