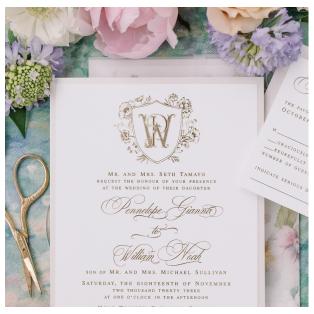

#### FOIL STAMPING OR FOIL PRESS

Foil stamping, or foil press, is a specialized printing technique that uses heat, pressure, and metallic or color foil to create a shiny, reflective design on the surface of paper or other materials. The process involves first manufacturing a copper plate featuring a custom design then pressing the heated metal die onto the foil, which transfers the design onto the material, giving it an elegant, luxurious finish. It's commonly used for adding metallic accents, such as gold or silver, to enhance the look and feel of wedding invitations and stationery. It is a luxury print process and more costly than digital printing or thermography.