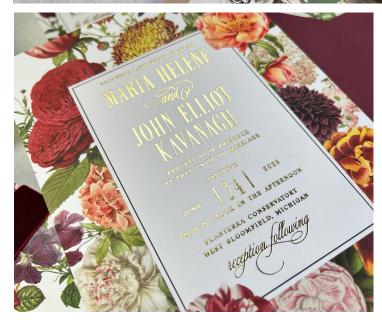

#### FOIL STAMPING OR FOIL PRESS

Foil stamping, or foil press, is a specialized printing technique that uses heat, pressure, and metallic or color foil to create a shiny, reflective design on the surface of paper or other materials. The process involves first manufacturing a copper plate featuring a custom design then pressing the heated metal die onto the foil, which transfers the design onto the material, giving it an elegant, luxurious finish. It's commonly used for adding metallic accents, such as gold or silver, to enhance the look and feel of wedding invitations and stationery. It is a luxury print process and more costly than digital printing or thermography.

#### **LETTERPRESS**

Letterpress is a traditional printing technique where semi-transparent inked designs or text are pressed into thick, soft cotton paper using a custom metal or polymer plate. This process creates a distinct, tactile impression that adds elegance and texture to each piece. Known for its classic, timeless feel, letterpress is often used for high-end stationery like wedding invitations. It is the most luxurious of all of the print processes.