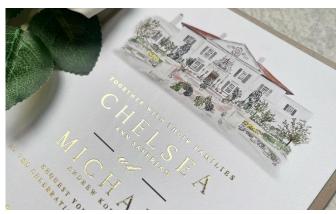

#### FOIL STAMPING OR FOIL PRESS

Foil stamping, or foil press, is a specialized printing technique that uses heat, pressure, and metallic or color foil to create a shiny, reflective design on the surface of paper or other materials. The process involves first manufacturing a copper plate featuring a custom design then pressing the heated metal die onto the foil, which transfers the design onto the material, giving it an elegant, luxurious finish. It's commonly used for adding metallic accents, such as gold or silver, to enhance the look and feel of wedding invitations and stationery. It is a luxury print process and more costly than digital printing or thermography.

# **CUSTOM ART**

| Custom Venue Illustration (Line Art)    | \$100 and up |
|-----------------------------------------|--------------|
| Custom Venue Watercolor (Real Painting) | \$200 and up |
| Custom Design Fee                       | \$250 and up |