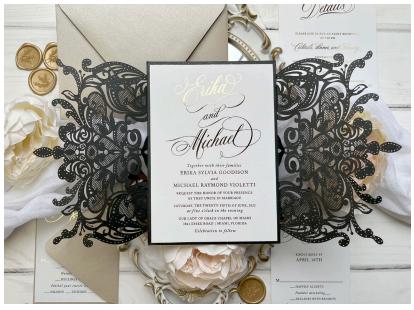

#### FOIL STAMPING OR FOIL PRESS

Foil stamping, or foil press, is a specialized printing technique that uses heat, pressure, and metallic or color foil to create a shiny, reflective design on the surface of paper or other materials. The process involves first manufacturing a copper plate featuring a custom design then pressing the heated metal die onto the foil, which transfers the design onto the material, giving it an elegant, luxurious finish. It's commonly used for adding metallic accents, such as gold or silver, to enhance the look and feel of wedding invitations and stationery. It is a luxury print process and more costly than digital printing or thermography.

#### **LETTERPRESS**

Letterpress is a traditional printing technique where semi-transparent inked designs or text are pressed into thick, soft cotton paper using a custom metal or polymer plate. This process creates a distinct, tactile impression that adds elegance and texture to each piece. Known for its classic, timeless feel, letterpress is often used for high-end stationery like wedding invitations. It is the most luxurious of all of the print processes.