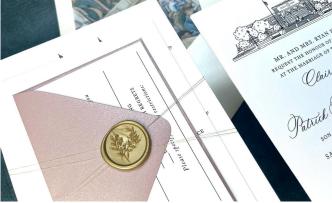

#### FOIL STAMPING OR FOIL PRESS

Foil stamping, or foil press, is a specialized printing technique that uses heat, pressure, and metallic or color foil to create a shiny, reflective design on the surface of paper or other materials. The process involves first manufacturing a copper plate featuring a custom design then pressing the heated metal die onto the foil, which transfers the design onto the material, giving it an elegant, luxurious finish. It's commonly used for adding metallic accents, such as gold or silver, to enhance the look and feel of wedding invitations and stationery. It is a luxury print process and more costly than digital printing or thermography.

### **EMBELLISHMENTS**

| Digital Envelope Liners      | \$1.50        |
|------------------------------|---------------|
| Flat Foil Envelope Liners    | \$3.00        |
| Foil Pressed Envelope Liners | \$4.00        |
| Pre-designed Wax Seals       | \$1.50        |
| Custom Designed Wax Seals    | \$2.50        |
| Layering / Matting Cards     | \$1.00        |
| Metallic Thread              | \$0.25        |
| Satin Ribbon                 | \$0.50 and up |
| Other Luxury Ribbon          | TBD           |
|                              |               |