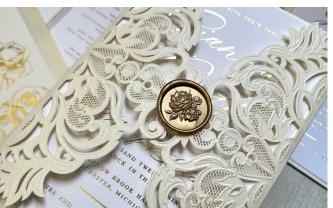

#### FOIL STAMPING OR FOIL PRESS

Foil stamping, or foil press, is a specialized printing technique that uses heat, pressure, and metallic or color foil to create a shiny, reflective design on the surface of paper or other materials. The process involves first manufacturing a copper plate featuring a custom design then pressing the heated metal die onto the foil, which transfers the design onto the material, giving it an elegant, luxurious finish. It's commonly used for adding metallic accents, such as gold or silver, to enhance the look and feel of wedding invitations and stationery. It is a luxury print process and more costly than digital printing or thermography.

#### **LETTERPRESS**

Letterpress is a traditional printing technique where semi-transparent inked designs or text are pressed into thick, soft cotton paper using a custom metal or polymer plate. This process creates a distinct, tactile impression that adds elegance and texture to each piece. Known for its classic, timeless feel, letterpress is often used for high-end stationery like wedding invitations. It is the most luxurious of all of the print processes.

### **EMBELLISHMENTS**

| Digital Envelope Liners      | \$1.50        |
|------------------------------|---------------|
| Flat Foil Envelope Liners    | \$3.00        |
| Foil Pressed Envelope Liners | \$4.00        |
| Pre-designed Wax Seals       | \$1.50        |
| Custom Designed Wax Seals    | \$2.50        |
| Layering / Matting Cards     | \$1.00        |
| Metallic Thread              | \$0.25        |
| Satin Ribbon                 | \$0.50 and up |
| Other Luxury Ribbon          | TBD           |
|                              |               |