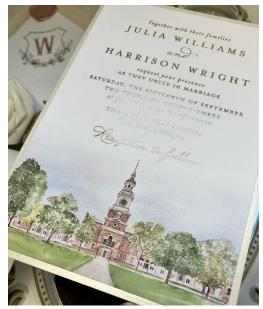

#### FULL COLOR DIGITAL PRINTING

Full-color digital printing is a process that prints in a full spectrum of colors directly onto paper or other materials. This method is affordable and ideal for producing vibrant, detailed prints without the need for traditional printing plates. It's especially suited for wedding invitations with custom artwork or colorful designs as the focal point.

#### RAISED THERMOGRAPHY

Thermography is a printing process that creates raised, textured lettering or designs by applying a special powder to wet ink and then heating it. The heat causes the powder to melt and bond to the ink, resulting in a glossy, raised effect similar to engraving but at a more affordable price. This process is often used for wedding invitations and stationery to add a touch of elegance and depth.