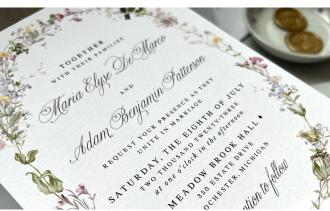

#### FULL COLOR DIGITAL PRINTING

Full-color digital printing is a process that prints in a full spectrum of colors directly onto paper or other materials. This method is affordable and ideal for producing vibrant, detailed prints without the need for traditional printing plates. It's especially suited for wedding invitations with custom artwork or colorful designs as the focal point.