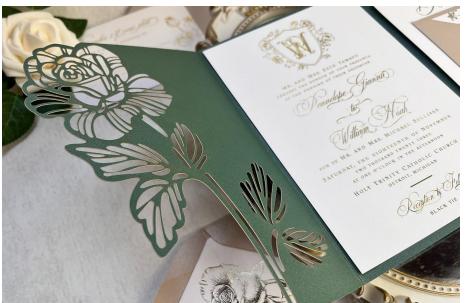

# POCKETS, JACKETS, AND GATEFOLDS

| Standard Pockets                         | \$1.50-\$2.50 |
|------------------------------------------|---------------|
| Digitally Printed Pockets                | \$4-\$6       |
| Laser Cut Gatefolds                      | \$3-\$4       |
| Angled & Laser Cut Pockets               | \$4 and up    |
| Vellum Full Wrap/Jacket (unprinted)      | \$1           |
| CMYK Printed Vellum or Paper Wrap/Jacket | \$3           |
| Flat Foil Invitation Wrap/Jacket         | \$3.50        |
| Full Color Art Wrap                      | \$3           |
| Fully Custom Designed Pockets            | \$6 and up    |

# **CUSTOM ART**

| Custom Venue Illustration (Line Art)    | \$100 and up |
|-----------------------------------------|--------------|
| Custom Venue Watercolor (Real Painting) | \$200 and up |
| Custom Design Fee                       | \$250 and up |