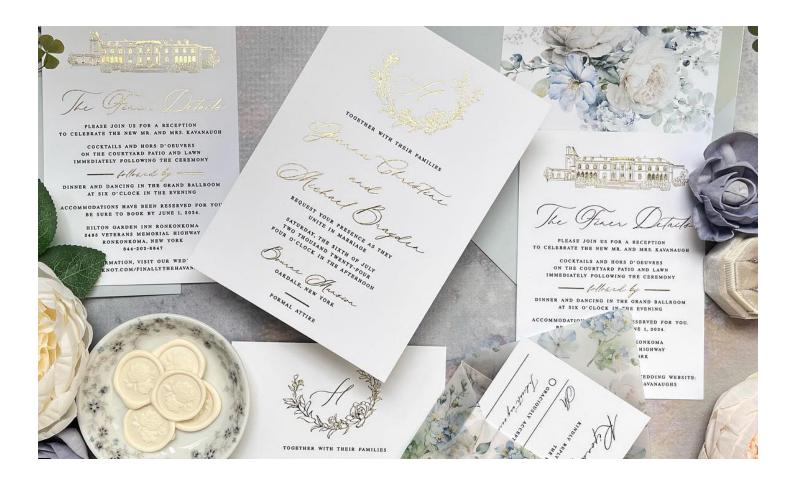

## FOIL STAMPING OR FOIL PRESS

Foil stamping, or foil press, is a specialized printing technique that uses heat, pressure, and metallic or color foil to create a shiny, reflective design on the surface of paper or other materials. The process involves first manufacturing a copper plate featuring a custom design then pressing the heated metal die onto the foil, which transfers the design onto the material, giving it an elegant, luxurious finish. It's commonly used for adding metallic accents, such as gold or silver, to enhance the look and feel of wedding invitations and stationery. It is a luxury print process and more costly than digital printing or thermography.

## **LETTERPRESS**

Letterpress is a traditional printing technique where semi-transparent inked designs or text are pressed into thick, soft cotton paper using a custom metal or polymer plate. This process creates a distinct, tactile impression that adds elegance and texture to each piece. Known for its classic, timeless feel, letterpress is often used for high-end stationery like wedding invitations. It is the most luxurious of all of the print processes.

# **EMBELLISHMENTS**

| Digital Envelope Liners      | \$1.50        |
|------------------------------|---------------|
| Flat Foil Envelope Liners    | \$3.00        |
| Foil Pressed Envelope Liners | \$4.00        |
| Pre-designed Wax Seals       | \$1.50        |
| Custom Designed Wax Seals    | \$2.50        |
| Layering / Matting Cards     | \$1.00        |
| Metallic Thread              | \$0.25        |
| Satin Ribbon                 | \$0.50 and up |
| Other Luxury Ribbon          | TBD           |
|                              |               |