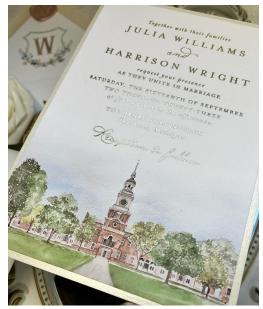

# CUSTOM ART

| Custom Venue Illustration (Line Art)    | \$100 and up |
|-----------------------------------------|--------------|
| Custom Venue Watercolor (Real Painting) | \$200 and u  |

Out Pesigh Process: SIMPLIFIED & STRESS-FREE