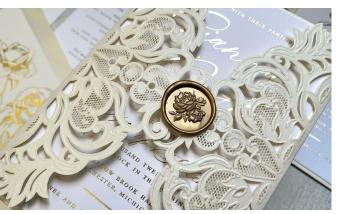

## FOIL STAMPING OR FOIL PRESS

Foil stamping, or foil press, is a specialized printing technique that uses heat, pressure, and metallic or color foil to create a shiny, reflective design on the surface of paper or other materials. The process involves first manufacturing a copper plate featuring a custom design then pressing the heated metal die onto the foil, which transfers the design onto the material, giving it an elegant, luxurious finish. It's commonly used for adding metallic accents, such as gold or silver, to enhance the look and feel of wedding invitations and stationery. It is a luxury print process and more costly than digital printing or thermography.

# **EMBELLISHMENTS**

| Digital Envelope Liners      | \$1.50        |
|------------------------------|---------------|
| Flat Foil Envelope Liners    | \$3.00        |
| Foil Pressed Envelope Liners | \$4.00        |
| Pre-designed Wax Seals       | \$1.50        |
| Custom Designed Wax Seals    | \$2.50        |
| Layering / Matting Cards     | \$1.00        |
| Metallic Thread              | \$0.25        |
| Satin Ribbon                 | \$0.50 and up |
| Other Luxury Ribbon          | TBD           |
|                              |               |