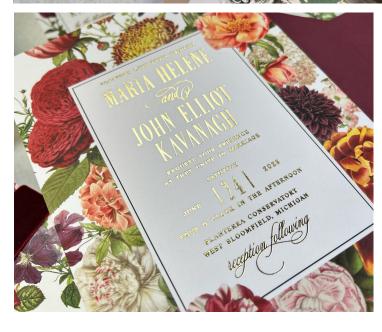

### FULL COLOR DIGITAL PRINTING

Full-color digital printing is a process that prints in a full spectrum of colors directly onto paper or other materials. This method is affordable and ideal for producing vibrant, detailed prints without the need for traditional printing plates. It's especially suited for wedding invitations with custom artwork or colorful designs as the focal point.

## FOIL STAMPING OR FOIL PRESS

Foil stamping, or foil press, is a specialized printing technique that uses heat, pressure, and metallic or color foil to create a shiny, reflective design on the surface of paper or other materials. The process involves first manufacturing a copper plate featuring a custom design then pressing the heated metal die onto the foil, which transfers the design onto the material, giving it an elegant, luxurious finish. It's commonly used for adding metallic accents, such as gold or silver, to enhance the look and feel of wedding invitations and stationery. It is a luxury print process and more costly than digital printing or thermography.