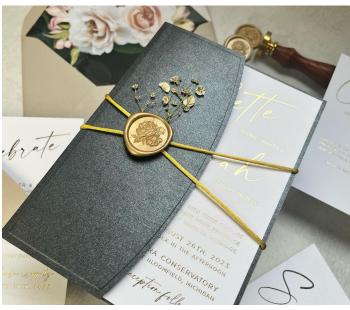

# **EMBELLISHMENTS**

| Digital Envelope Liners      | \$1.50        |
|------------------------------|---------------|
| Flat Foil Envelope Liners    | \$3.00        |
| Foil Pressed Envelope Liners | \$4.00        |
| Pre-designed Wax Seals       | \$1.50        |
| Custom Designed Wax Seals    | \$2.50        |
| Layering / Matting Cards     | \$1.00        |
| Metallic Thread              | \$0.25        |
| Satin Ribbon                 | \$0.50 and up |
| Other Luxury Ribbon          | TBD           |
|                              |               |

# POCKETS, JACKETS, AND GATEFOLDS

| Standard Pockets                         | \$1.50     |
|------------------------------------------|------------|
| Laser Cut Gatefolds                      | \$3        |
| Angled & Laser Cut Pockets               | \$4 and up |
| Vellum Full Wrap/Jacket (unprinted)      | \$1        |
| CMYK Printed Vellum or Paper Wrap/Jacket | \$3        |
| Flat Foil Invitation Wrap/Jacket         | \$3.50     |
| Full Color Art Wrap                      | \$3        |
| Fully Custom Designed Pockets            | \$6 and up |